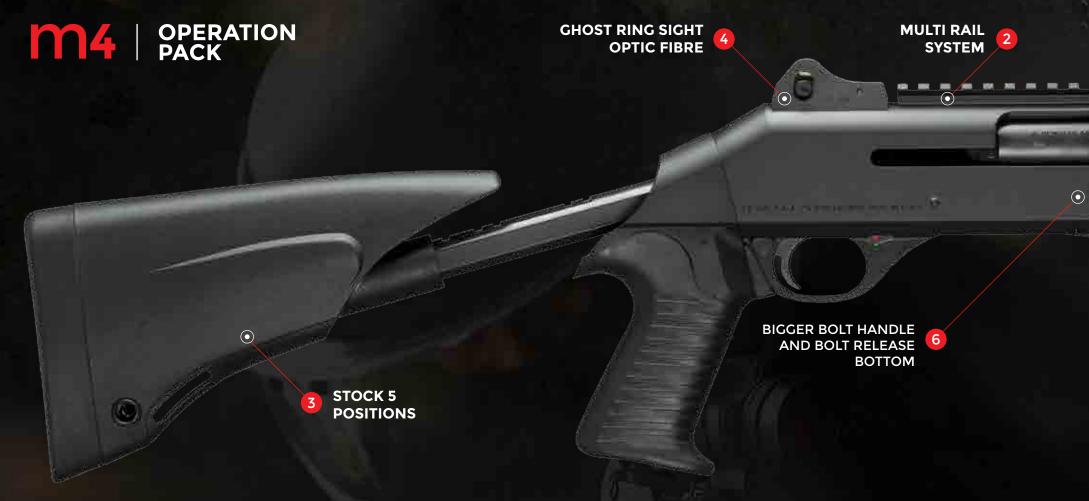

#### **4 GHOST RING SIGHT OPTIC FIBRE**

The M4 is equipped as standard with a Ghost Ring Sight that is adjustable in windage and elevation and protected by side lugs in heat-treated steel. (Optic fibre dots, 1 red in front and 2 green in rear).

#### 2 MULTI RAIL SYSTEM

The weapon's MIL-STD-1913 top Picatinny Rail means that it is possible to fit all types of targeting device (from optical sights to red dot sights, light intensifiers etc.). The new forearm with multi rail system allows the mount of mini-rails (5-slots) all over at 3/6/9/12 o'clock.

#### **3** STOCK 5 POSITIONS

The M4 is also available with telescopic stock that can be adjusted in 5 positions. Easily removable to changing in Pistol Grip or standard stock.

### 6 BIGGER BOLT HANDLE AND BOLT RELEASE BOTTOM

Bigger Bolt Handle and Bolt Release Button for easy handling.