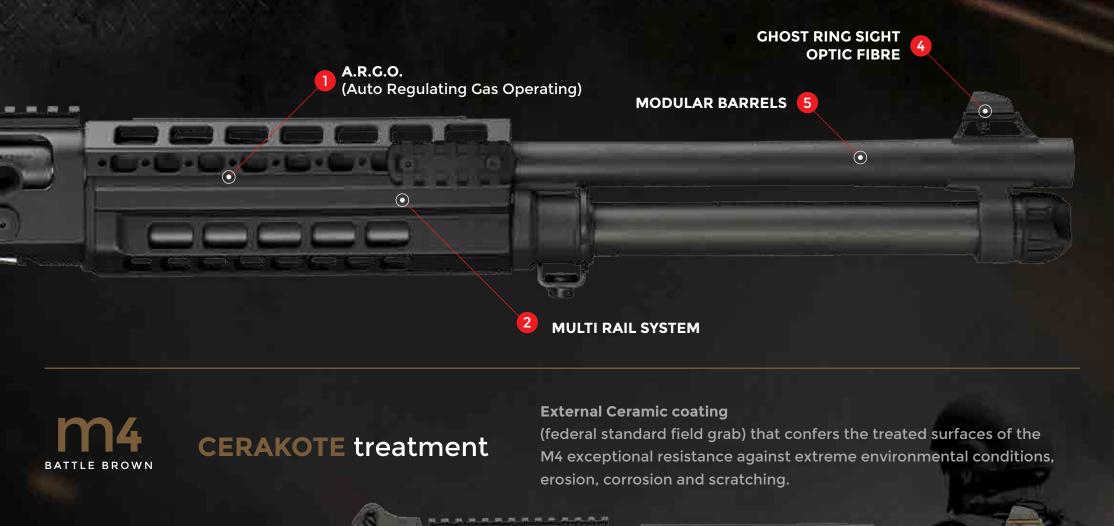

## A.R.G.O. (Auto Regulating Gas Operating)

Two symmetrical gas ports placed under the barrel close to the combustion chamber. Both ports have a short stroke piston set back to discharge the hot gases at high pressure, in 100% safe and constant cycle, free from clogging by residuals.

#### **4 GHOST RING SIGHT OPTIC FIBRE**

The M4 is equipped as standard with a Ghost Ring Sight that is adjustable in windage and elevation and protected by side lugs in heat-treated steel. (Optic fibre dots, 1 red in front and 2 green in rear).

#### 2 MULTI RAIL SYSTEM

The weapon's MIL-STD-1913 top Picatinny Rail means that it is possible to fit all types of targeting device (from optical sights to red dot sights, light intensifiers etc.). The new forearm with multi rail system allows the mount of mini-rails (5-slots) all over at 3/6/9/12 o'clock.

#### **5** MODULAR BARRELS

Modularity for barrels (18,5" or 14") and magazines configuration (different types) with door-breaching device that can be installed on all barrels.